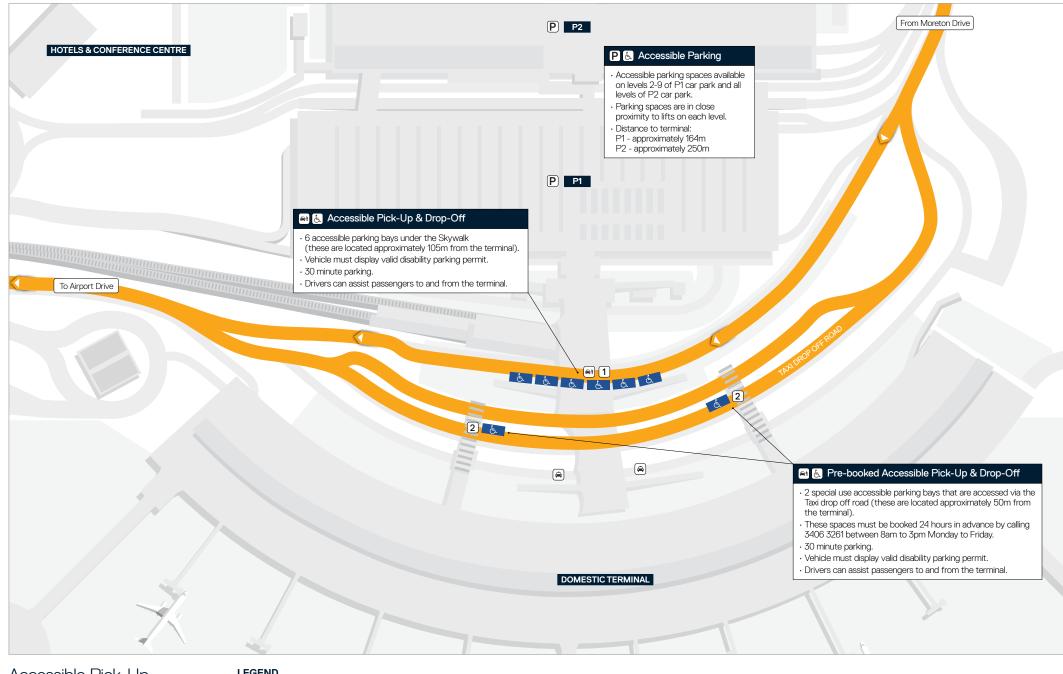

# If I am being dropped off or picked up, where do we go?

There are designated areas at the Domestic and International Terminals for picking up and dropping off passengers with accessibility needs.

#### **Domestic Terminal**

The passenger pick-up and drop-off road has six (6) designated accessible parking spaces. You'll find these spaces centrally located under the skywalk pedestrian walkway, approximately 105 metres from the terminal doors.

If your driver wishes to escort you into the terminal from here, they will be required to display a valid Disability Parking Permit or identify themselves to a Kerbside Officer, who have the discretionary capability to allow people without a valid permit to utilise these spaces.

Vehicles can park in these spaces for up to 30 minutes.

If however, you need to be dropped off closer to the terminal, there are two (2) spaces on the Taxi drop-off road for accessible pick-up and drop-off. These need to be booked 24 hours in advance by calling 07 3406 3261. These spaces are approximately 50 metres from the terminal entrance. When you book you'll be given directions on how to access this area.

#### LEGEND

1. Accessible Pick-Up and Drop-Off

2. Prebooked Accessible Pick-Up and Drop-Off

P Parking Pick-Up / Drop-Off Area 🗎 Taxi Rank

Accessible Pick-Up and Drop-Off – International Terminal

1. Accessible Pick-Up Parking and Drop Off – Level 4