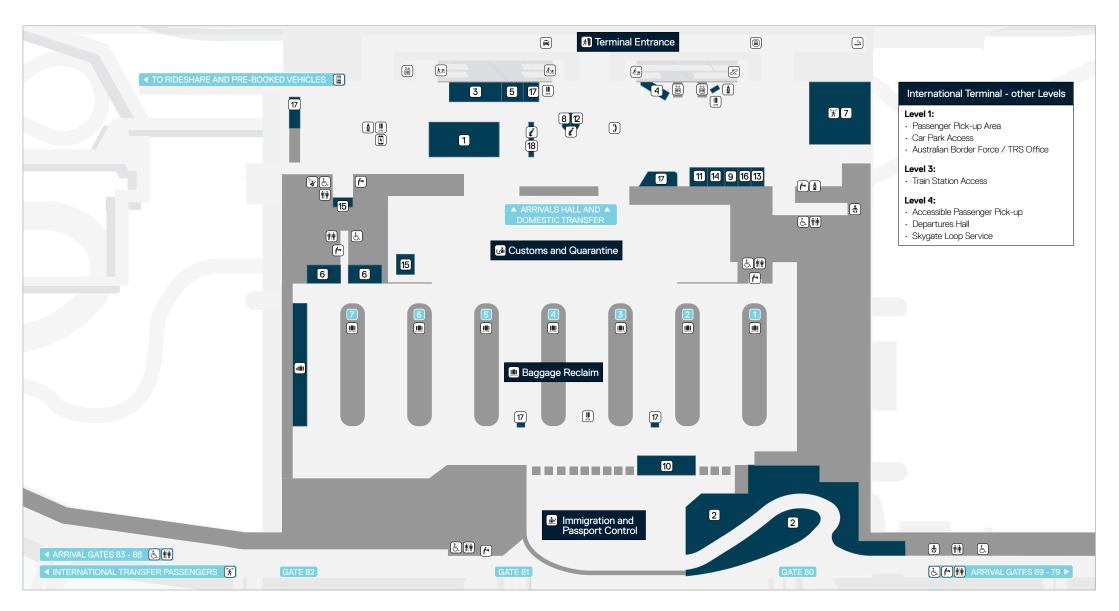

#### International Terminal

There are two (2) designated accessible spaces available on the departures road on level 4, in front of the terminal entrance for pick-up and drop-off. For safety and security reasons, these spaces only have a five (5) minute stopping limit.

If you need to be escorted to and from the terminal, your driver will need to park in the car park. Accessible parking spaces are available on all floors of the multi-level car park.

Accessible Pick-Up and Drop-Off -Domestic Terminal

#### LEGEND

1. Accessible Pick-Up and Drop-Off

2. Prebooked Accessible Pick-Up and Drop-Off

P Parking Pick-Up / Drop-Off Area 🗎 Taxi Rank

Accessible Pick-Up and Drop-Off – International Terminal

1. Accessible Pick-Up Parking and Drop Off – Level 4

Departures Road