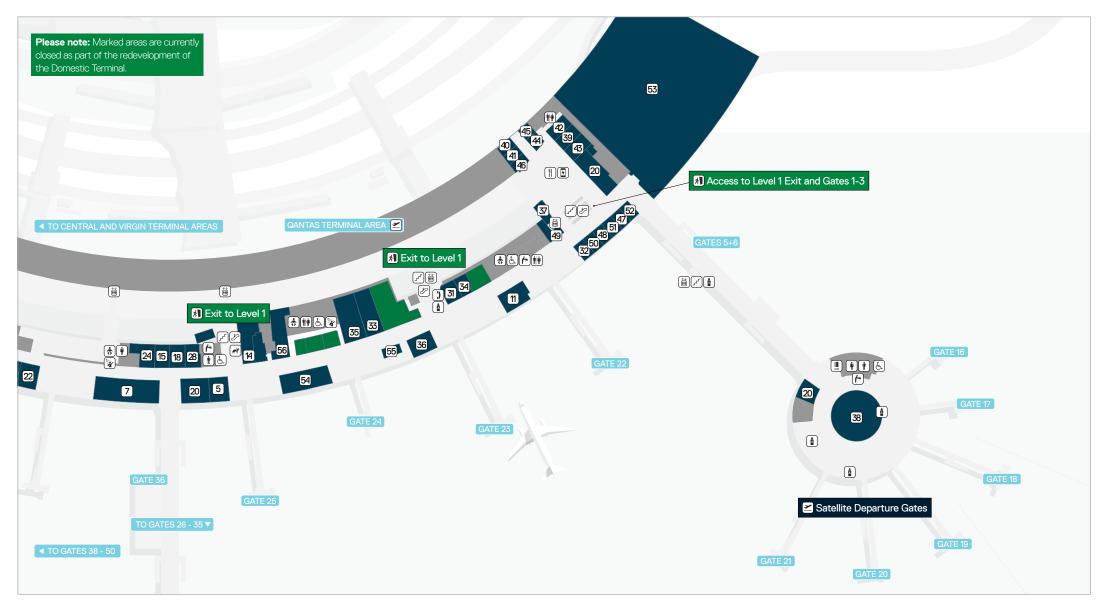

#### International Terminal

There are two (2) designated accessible spaces available on the departures road on level 4, in front of the terminal entrance for pick-up and drop-off. For safety and security reasons, these spaces only have a five (5) minute stopping limit.

If you need to be escorted to and from the terminal, your driver will need to park in the car park. Accessible parking spaces are available on all floors of the multi-level car park.

Accessible Pick-Up and Drop-Off -Domestic Terminal