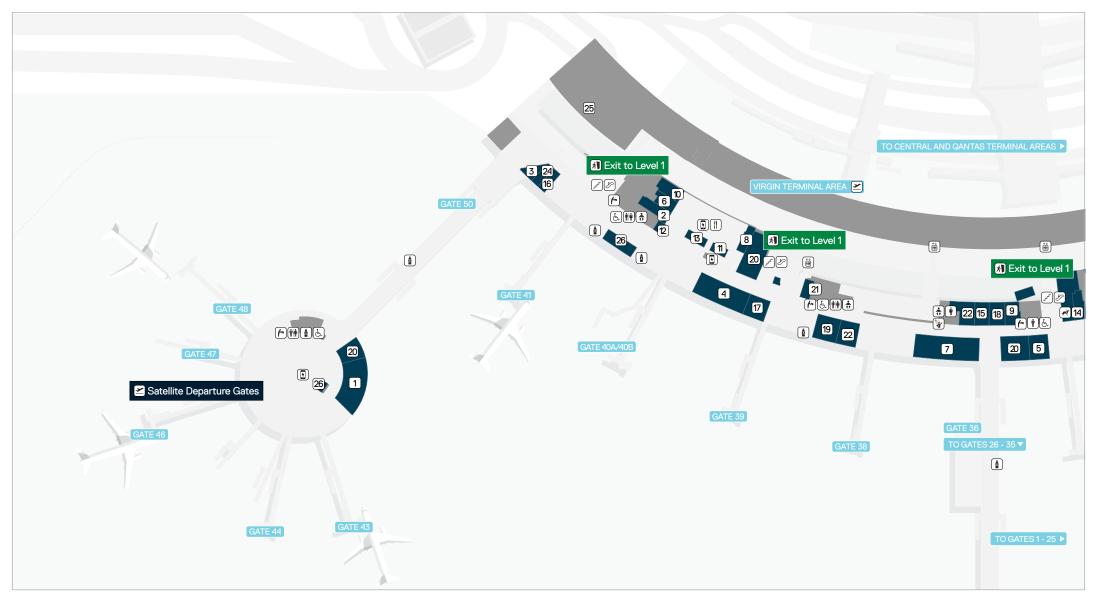

If you need to be escorted to and from the terminal, your driver will need to park in the car park. Accessible parking spaces are available on all floors of the multi-level car park.

Accessible Pick-Up and Drop-Off -Domestic Terminal

#### LEGEND

1. Accessible Pick-Up and Drop-Off

2. Prebooked Accessible Pick-Up and Drop-Off

P Parking Pick-Up / Drop-Off Area 🗎 Taxi Rank

Accessible Pick-Up and Drop-Off – International Terminal

1. Accessible Pick-Up Parking and Drop Off – Level 4