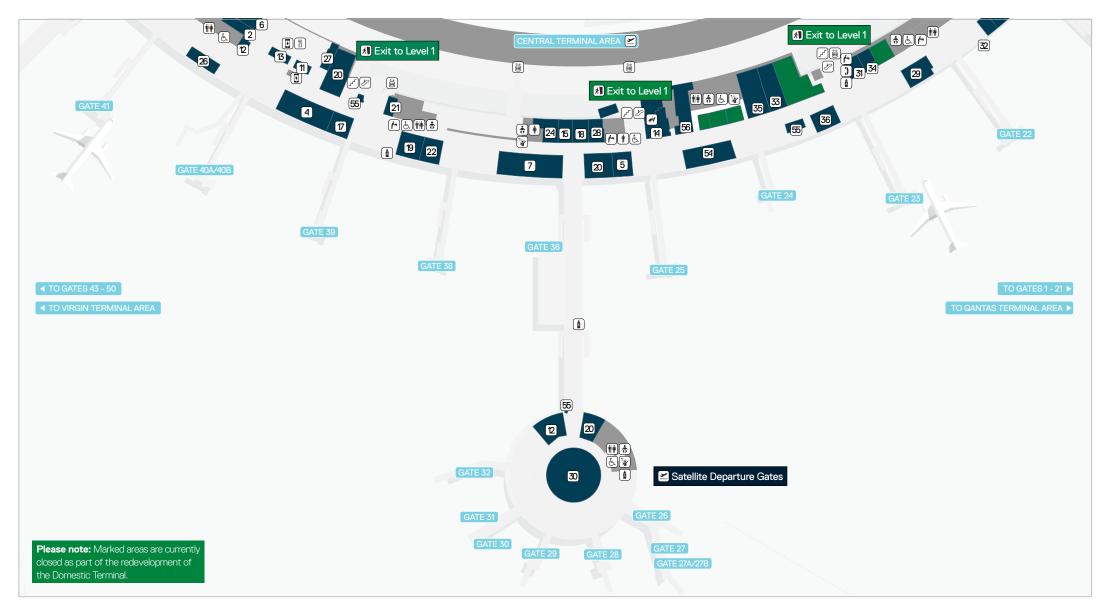

#### **Domestic Terminal**

The passenger pick-up and drop-off road has six (6) designated accessible parking spaces. You'll find these spaces centrally located under the skywalk pedestrian walkway, approximately 105 metres from the terminal doors.

If your driver wishes to escort you into the terminal from here, they will be required to display a valid Disability Parking Permit or identify themselves to a Kerbside Officer, who have the discretionary capability to allow people without a valid permit to utilise these spaces.

Vehicles can park in these spaces for up to 30 minutes.

If however, you need to be dropped off closer to the terminal, there are two (2) spaces on the Taxi drop-off road for accessible pick-up and drop-off. These need to be booked 24 hours in advance by calling 07 3406 3261. These spaces are approximately 50 metres from the terminal entrance. When you book you'll be given directions on how to access this area.