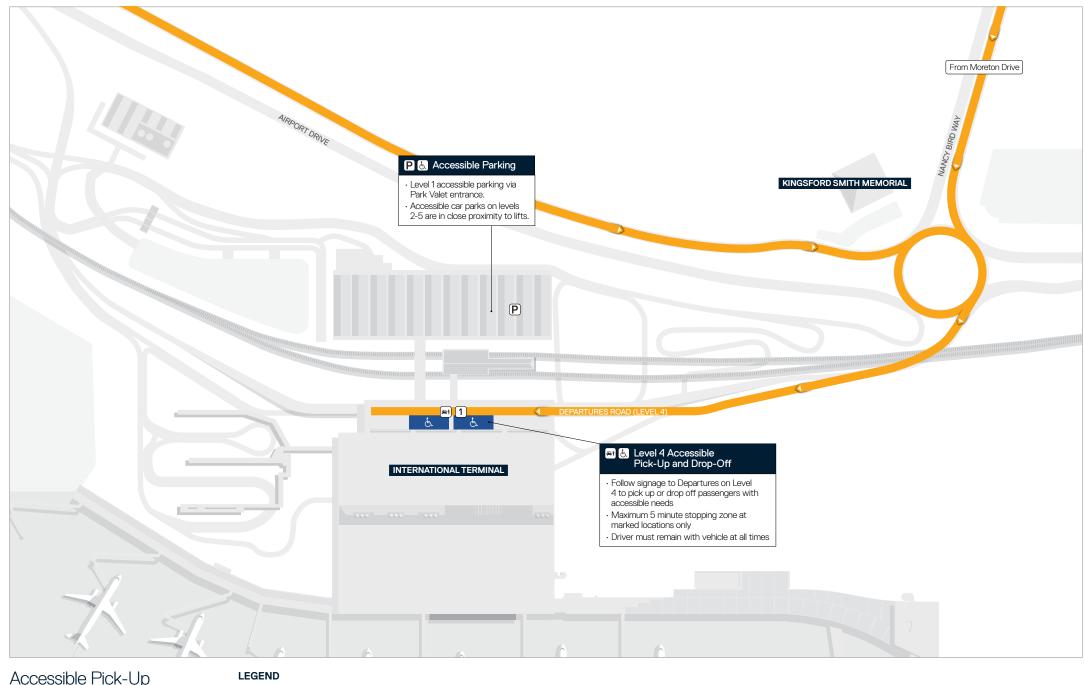

#### International Terminal

There are two (2) designated accessible spaces available on the departures road on level 4, in front of the terminal entrance for pick-up and drop-off. For safety and security reasons, these spaces only have a five (5) minute stopping limit.

If you need to be escorted to and from the terminal, your driver will need to park in the car park. Accessible parking spaces are available on all floors of the multi-level car park.

Accessible Pick-Up and Drop-Off -Domestic Terminal

#### LEGEND

1. Accessible Pick-Up and Drop-Off

2. Prebooked Accessible Pick-Up and Drop-Off

P Parking Pick-Up / Drop-Off Area 🗎 Taxi Rank

Accessible Pick-Up and Drop-Off – International Terminal

1. Accessible Pick-Up Parking and Drop Off – Level 4

Departures Road