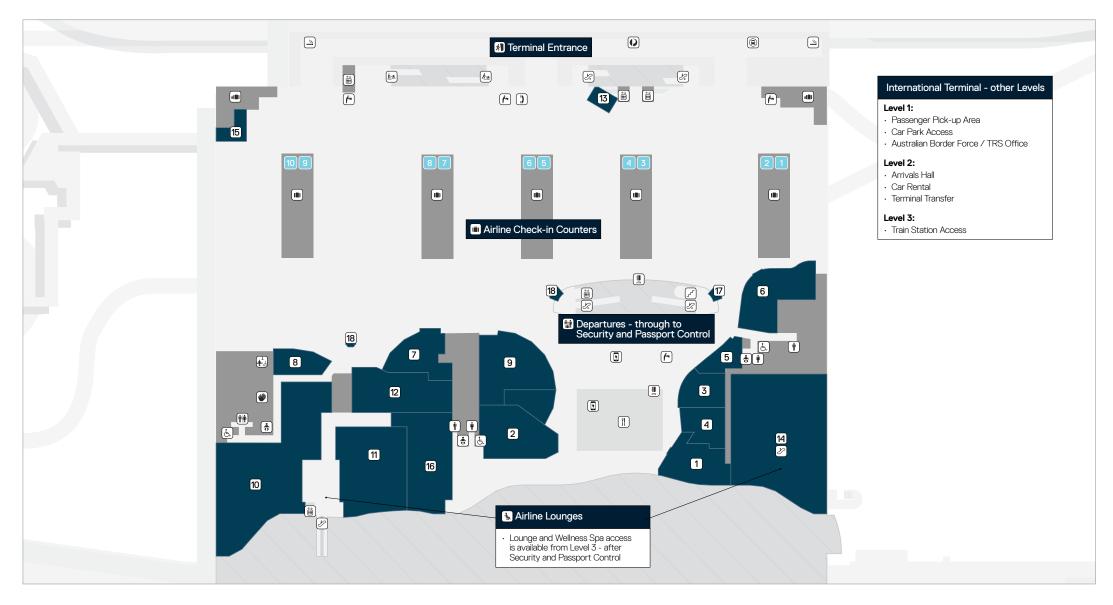

## How do I check-in for my flight?

Brisbane Airport has two terminals – Domestic and International. The terminal you are flying out of will be named on your ticket.

#### Check-in International Terminal - Level 4

Look for signs pointing to your airline for check-in.

Both terminals provide the option of self-service check-in kiosks and bag drop services or traditional check-in desks, operated by airline staff.