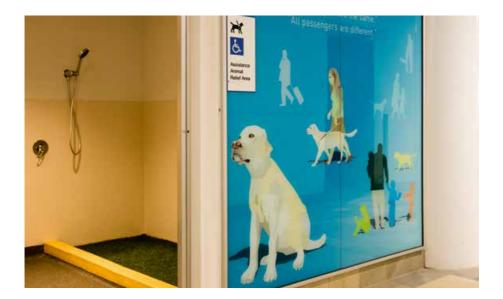

# What if I am travelling with an assistance animal?

Assistance animals are very welcome at Brisbane Airport.

Assistance Animals will also be subject to security screening, which may involve a pat-down search or search with a hand-held magnetic wand around the animal's harness.

#### **Assistance Animal Facilities**

Special toilet and watering facilities for assistance animals are available in both our terminals.

You'll find them:

- Domestic Terminal on Level 2 in the central terminal area (near Gate 25), after security screening.
- International Terminal on Level 3 in the departures area, after security screening and passport control.