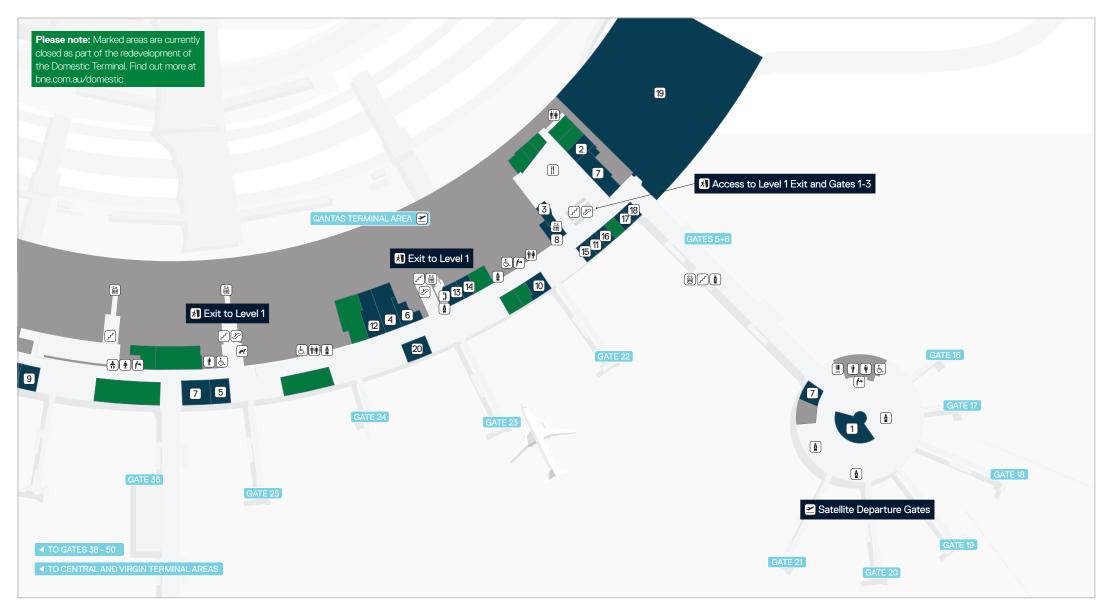

Domestic Terminal -Level 2 Qantas Area Retail and Services Map

## **LEGEND**

## Dining

- 1. Graze Grill & Bar
- 3. Velocity Café & Bar
- 2. Seeds by Bruno Loubet 5. Krispy Kreme
- 4. Watermark Books & Café

## Shopping

- 6. Airport Pharmacy
- 7. news@bne
- 8. Samsonite
  - 9. Peter Alexander

  - 11. Sunglass Hut
  - 10. Seed Heritage
  - 12. Tech2go

- 13. Blue Illusion
- 14. Oxford 15. Mimco
- 16. MAC & Jo Malone
- 17. Country Road
- 18. Witchery

# 20. Qantas Service Desk

19. Qantas Lounge Precinct

Services

#### **Amenities**

- ★ Accessible Toilet
   ★ Lift

   ★ Assistance Animal Facility
   ↑ Parents Room

   ★ ATM
   † Public Toilet

   ♠ Charging Station
   ↑ Telephone

- **⅓** Exit
- (I) Food Court

- Stairs
- Vending Machines
- (\*) Water Station

Area under redevelopment. Find out more at bne.com.au/domestic