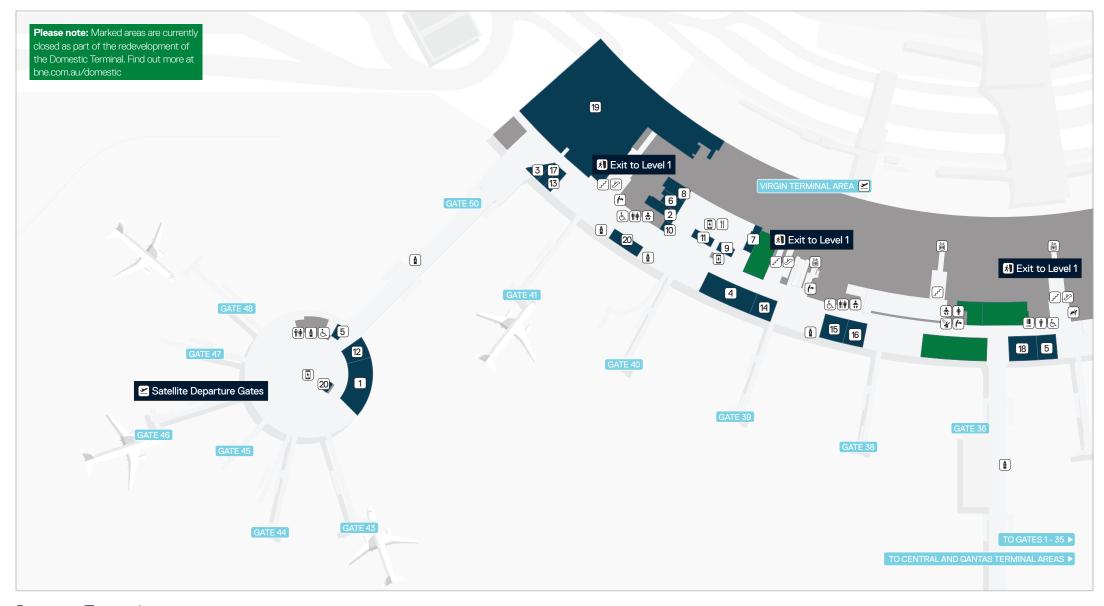

Domestic Terminal -Level 2 Virgin Area Retail and Services Map

## **LEGEND**

# Dining 1. Aviation Pier Café & Bar

- 2. Carl's Jr 3. Fonzie Abbott
- 4. Glasshouse Bar
- 5. Krispy Kreme
- 6. Mad Mex

## Shopping

- 7. Merlo Espresso 12. Aero 8. Red Rooster 13. Gadget Shop
- 9. Sumo Salad 14. Lorna Jane
- 15. Mecca Maxima 10. Sushi Sushi 11. Upper Crust

### Services

- 19. Virgin Australia Lounge
- 18. news@bne

17. Zoodle

16. Peter Alexander

20. Virgin Australia Service Desk

**Amenities** 

- Assistance Animal Facility

- & Accessible Toilet
  Assistance Animal
  ATM
  Charging Station
- ★II Exit
- Food Court
- (≝) Lift ♠ Parents Room
- Public Toilet
- Stairs ♦ Vending Machines
- Water Station

Area under redevelopment. Find out more at bne.com.au/domestic