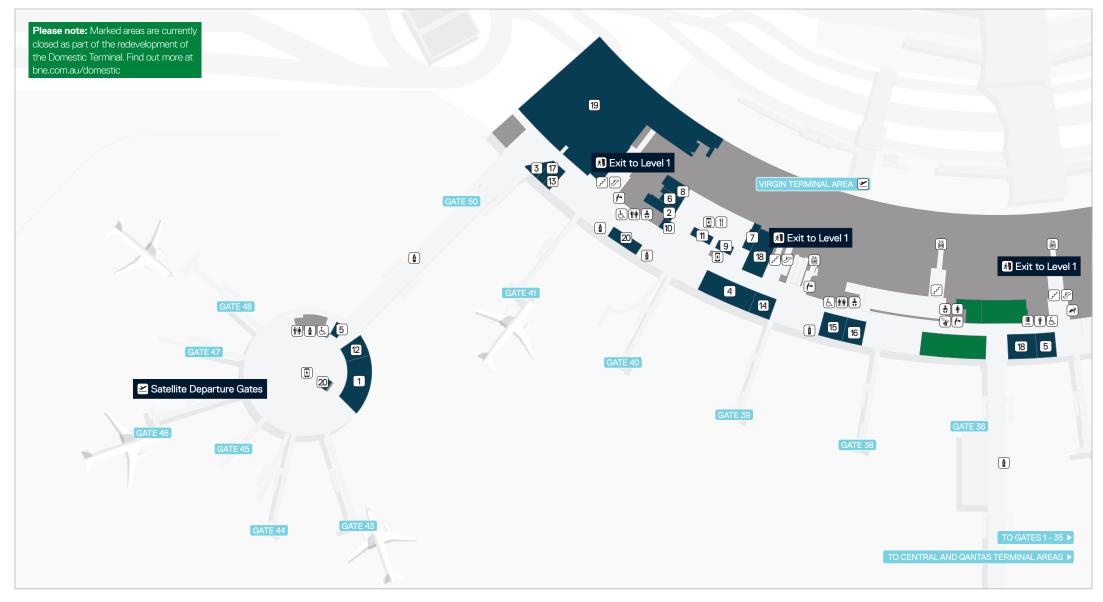

Domestic Terminal – Level 2 Virgin Area Retail and Services Map

## **LEGEND**

| Dining |                          |
|--------|--------------------------|
| 1.     | Aviation Pier Café & Bar |
| 2.     | Carl's Jr                |

- 2. 3. Fonzie Abbott
- 4. Glasshouse Bar
- 5. Krispy Kreme
- 6. Mad Mex

- 7. Merlo Espresso 8. Red Rooster
- 9. Sumo Salad 10. Sushi Sushi
- 11. Upper Crust

# Shopping

- 12. Aero 13. Gadget Shop
- 14. Lorna Jane
- 15. Mecca Maxima

## Services

16. Peter Alexander

17. Zoodle

18. news@bne

19. Virgin Australia Lounge

### 20. Virgin Australia Service Desk

# **Amenities**

- Assistance Animal Facility
- & Accessible Toilet
  Assistance Animal
  ATM
  Charging Station
- ★II Exit
- (I) Food Court
- (≝) Lift n Parents Room
- Public Toilet Stairs
- ♦ Vending Machines
- Water Station

Area under redevelopment. Find out more at bne.com.au/domestic