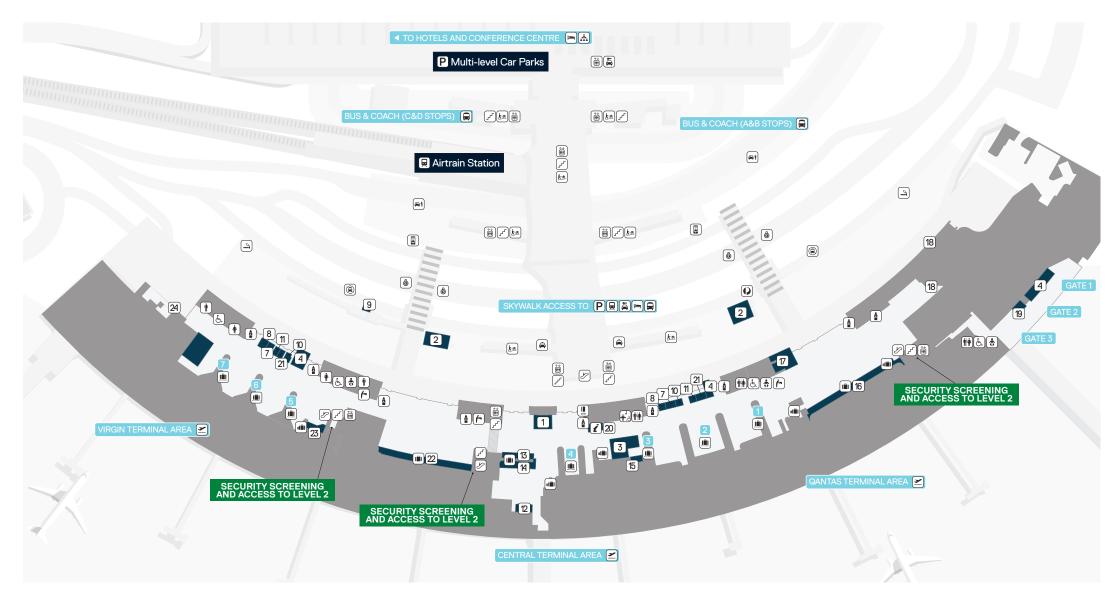

**Domestic Terminal** Level 1 Retail and Services Map

## **LEGEND**

## Dining and Shopping

- 1. Boost Juice
- 2. The Coffee Club
- 3. Trader & Co.
- 4. Xpress@BNE

## Services

- 7. Alamo/Enterprise/National
- 8. AVIS / Budget

- - 12. Jetstar Service Desk
- - 14. Other Airline Check-in

- 10. Europear
  - 11. Hertz / Thrifty / Dollar

  - 13. Jetstar / REX Check-in

- 15. Qantas Baggage Services 21. Sixt
- 9. Con-X-ion Airport Transfers 16. Qantas Check-in & Service Desk
  - 17. Qantas Group Check-in
  - 18. Qantas Premium Lounge Entry

- 20. Visitor Information Desk
- 22. Virgin Australia Check-in
- 23. Virgin Australia Group Check-in
- 24. Virgin Australia Premium Entry
- 19. Qantaslink Service Desk 25. Xpress@BNE

## Amenities

- Accessible Toilet
- (iii) Check-in Counters
- Baggage Claim
- Changing Places Toilet Facility
- ★ Conference Centre
- Escalator

  Information Desk
- Hote Hotels

- **b** Luggage Locker
- Oversize Baggage
- Parents Room
- Parking
- Passenger pick-up/ drop-off
- Post Boxes
- Public Toilet
- 🖺 Rental Cars

- Rideshare/Uber pick up
- Skygate and AIRPARK transfer services
- Smokers Area

  J' Stairs
  Taxi Rank
  Train
  Travelator

- ♦ Vending Machines
- Mater Station