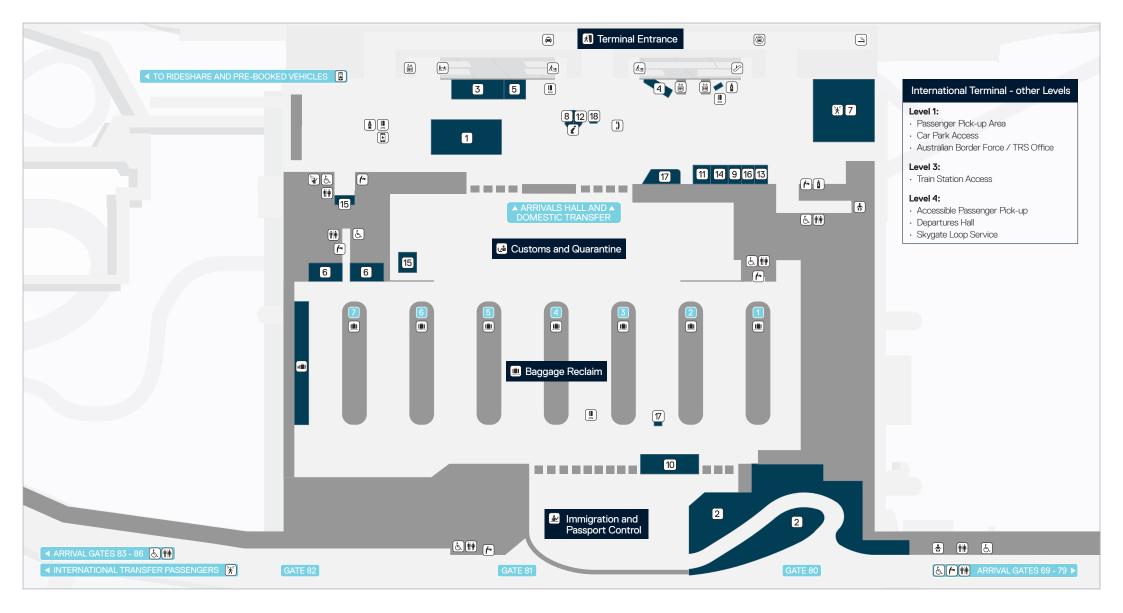

International Terminal Level 2 Retail and Services Map

## **LEGEND**

### Dining Services

1. The Coffee Club

## Shopping

- 2. Lotte Duty Free
- 3. News Travels Express
- 4. YES Optus
- 5. Vodaphone

- 6. Airline Baggage Services
- 7. Airline Domestic Transfer Desk
- 8. Airtrain Ticket Desk
- 9. Alamo/Enterprise/National
- 10. Australian Border Force
- 11. AVIS/Budget
- 12. Con-X-ion Airport
- 13. Europcar

# 14. Hertz

- 15. Qantas Baggage Service Desk
- 16. Thrifty
- 17. Travelex Currency Exchange
- 18. Tour Information Desk

## Amenities

- & Accessible Toilet

- Airline Transfers
  AIM
  Baggage Reclaim
  Charging Station
  Escalator
  Lift
  Information Desk

- Oversize Baggage
- Parents Room
- Public Toilet
- Rideshare/
  - Pre-booked Vehicles
- Smokers Area
  Taxi Rank
- (1) Telephone

- Terminal Transfer Bus
- Image: Image
- ♦ Vending Machines
- ( Water Station