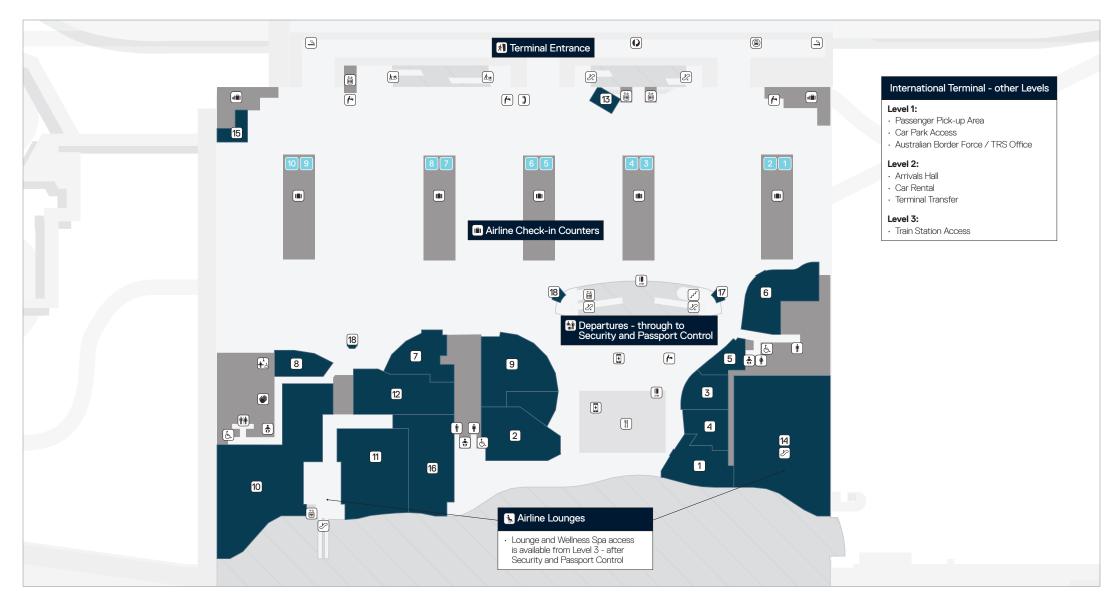

## International Terminal Level 4 Retail and Services Map

| LE | EGI | D |  |
|----|-----|---|--|
|    |     |   |  |
|    |     |   |  |

5. Sushi Sushi

| Di | ning                | Sh | Shopping       |  |  |
|----|---------------------|----|----------------|--|--|
| 1. | The Botanist        | 6. | Australian Way |  |  |
|    | Kitchen & Bar       | 7. | Carry On       |  |  |
| 2. | Corretto Café & Bar | 8. | Flight Centre  |  |  |
| 3. | Mad Mex             | 9. | News Travels   |  |  |
| 4. | Red Rooster         |    |                |  |  |

| <br>Ser | vic | es |
|---------|-----|----|
|         |     |    |

| 10. | Air New Zealand      |
|-----|----------------------|
|     | Lounge               |
| 11. | Plaza Premium Lounge |

12. Plaza Premium 16. Singapore Airlines Wellness Spa

14. The Qantas

Lounge

Brisbane Lounge

15. Qantas Sales Desk

17. Travelex Currency

Exchange

- 13. Protectabag
  - Luggage Wrapping

| Α | m | er | iti | ies |
|---|---|----|-----|-----|
| - |   | •  |     |     |

- 🕭 Accessible Toilet 🛄 ATM
- Airline Check-in
- Counters Changing Places
- Toilet Facility
- Charging Station

| Þ | Escalator        |
|---|------------------|
| 1 | Food Court       |
| Ĩ | Lift             |
|   | Oversize Baggage |
| ٦ | Parents Room     |
|   | Deet Device      |

Post Boxes

Prayer Room

- (iii) Public Toilet Telephone
- Skygate Loop Service ۲
- Smokers Area
- Stairs
- <u>he</u> Travelator
  - Water Station