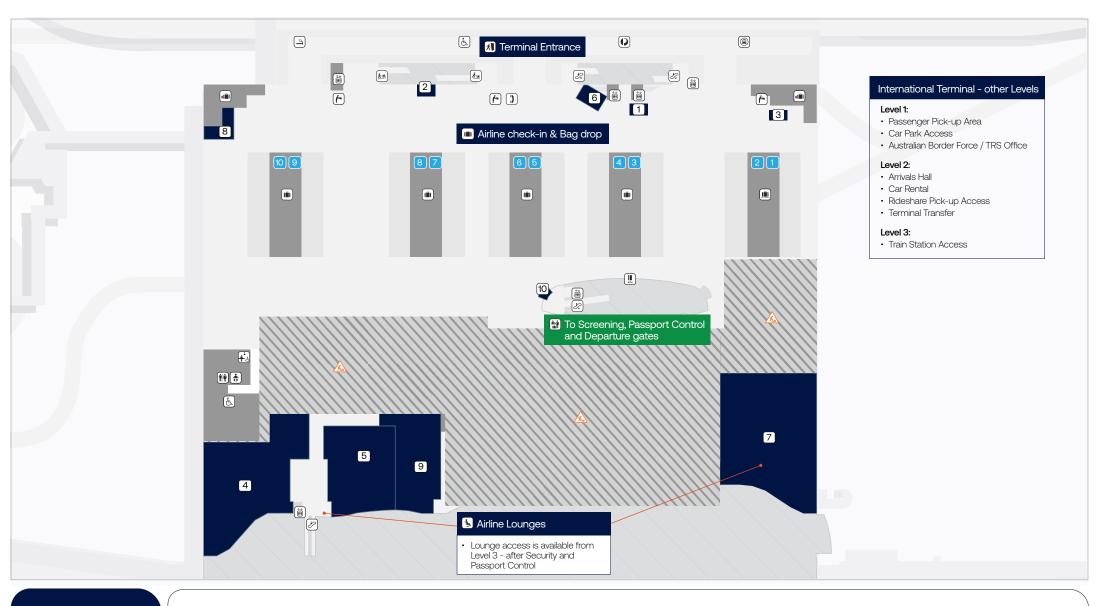

### **LEGEND**

## Dining

- 1. Departure Lane
- 2. Fonzie Abbott

#### Shopping

3. Flight Centre

#### Services

- 6. Protectabag Luggage Wrap

- 4. Air New Zealand Lounge
- 5. Escape Lounges
- 7. Qantas Lounge
- 8. Qantas Sales Desk

# 9. Singapore Airlines Lounge

Exchange

Area under

construction

10. Prosegur Currency

Accessible Passenger Pick-up

Amenities

- **&** Accessible Toilet
- ATM
- Airline Check-in Counters
- Changing Places Toilet Facility
- Lift
- Oversize Baggage
  Parents Room

- Post Boxes
- Public Toilet
- 7 Telephone
- Skygate Bus Service / AIRPARK Transfer Bus
- Smokers Area

  Stairs
- Mater Station